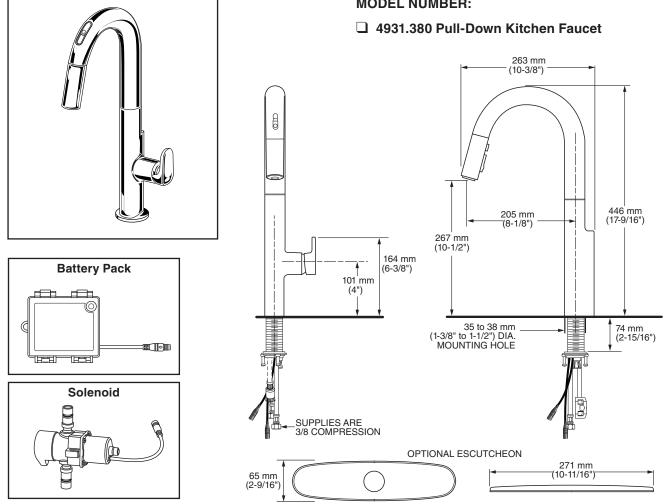

# BEALE<sup>™</sup> **PULL-DOWN KITCHEN FAUCET** WITH SELECTRONIC® HANDS-FREE TECHNOLOGY

**MODEL NUMBER:** 

# **GENERAL DESCRIPTION:**

Single control kitchen faucet featuring Selectronic handsfree sensor with sliding doors allows users to easily change from touchless mode to manual mode. Ships with 4x AA alkaline batteries with optional AC adapter available for separate purchase. Features brass swivel spout and two function spray head with pause. 35 mm ceramic disc valve cartridge, metal body and ADA metal lever handle. Includes 39" integrated color coded braided stainless steel supply hoses with 3/8" compression connections. Durable braided nylon spray hose is complete with two integral check valves. Maximum flow rate is 1.5 gpm / 5.7 L/ min. Metal mounting shank with brass fixation ring. Fitting can be mounted with or without escutcheon plate (sold separately).

### SUGGESTED SPECIFICATION:

Single control kitchen pull-down faucet shall feature a hands-free Selectronic sensor with sliding door, a high arc brass swivel spout with pull-down two-function spray, and metal lever handle. Shall also feature 35 mm washerless ceramic disc valve cartridge and flexible Stainless Steel supply hoses. Faucet shall be American Standard Model # 4931.380.