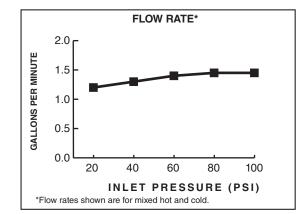

### **CODES AND STANDARDS**

These products meet or exceed the following codes and standards:

ANSI A117.1 ASME A112.18.1 CSA B125.1 NSF 61/Section 9 NSF 372

1.5 gpm/5.7 L/min. FLOW RATE

|                   |                                                                        | Finish Options     |                           |
|-------------------|------------------------------------------------------------------------|--------------------|---------------------------|
|                   |                                                                        | Polished<br>Chrome | PVD<br>Stainless<br>Steel |
| Product<br>Number | Description                                                            | 002                | 075                       |
| 4931.380          | Beale Pull-Down Kitchen Faucet with Selectronic hands-free technology. |                    |                           |