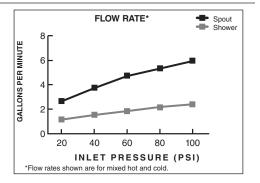

#### **SHOWERHEAD**

Showerhead offers maximum 2.5 gpm/9.5 L/min. flow rate.

### SUGGESTED SPECIFICATION:

Bath/shower fitting shall feature showerhead with Max. 2.5 gpm/9.5 L/min. flow rate. Fitting shall be: American Standard Trim Kit Model # T038.50\_.\_\_\_\_. and Valve Body Model # R11\_.