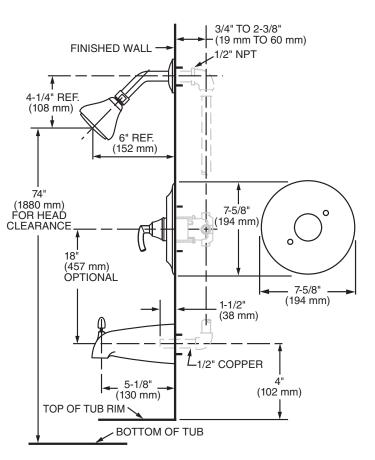

## **TROPIC®** PRESSURE BALANCE BATH/SHOWER FITTING

T038.502 Bath/Shower Trim Shown

#### **SHOWERHEAD**

Showerhead offers maximum 2.5 gpm/9.5 L/min. flow rate.

### WALL TUB SPOUT

Metal slip-on diverter spout.

#### WALL VALVE TRIM

Available with metal lever handle. Brass wall escutcheon.