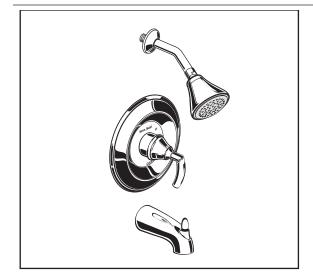

## **TROPIC®** PRESSURE BALANCE BATH/SHOWER FITTING

T038.502 Bath/Shower Trim Shown

#### **SHOWERHEAD**

Showerhead offers maximum 2.5 gpm/9.5 L/min. flow rate.

### WALL TUB SPOUT

Metal slip-on diverter spout.

#### WALL VALVE TRIM

Available with metal lever handle. Brass wall escutcheon.