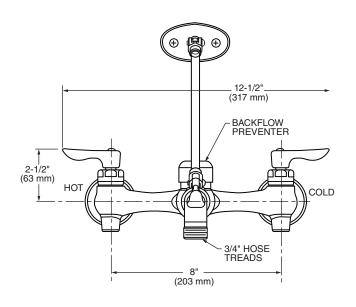

#### □ 8344.012 Exposed Yoke Wall-Mount Utility Faucet

Top brace. 6" cast brass spout with vacuum breaker. Ceramic disc valves. Integral supply stops. Vandal-resistant metal lever handles. Bucket hook. 3/4" threaded hose end. 1/2" NPT female inlets.

## **GENERAL DESCRIPTION:**

Cast brass body. Metal lever handles with hot and cold indicators and vandal-resistant screws. 1/4 turn ceramic disc valve cartridges. Vacuum breaker prevents back flow. Integral supply stops. Spout, top braced to wall, with bucket hook and threaded hose end. 1/2" female inlets adjustable from 7-3/4" to 8-1/4".