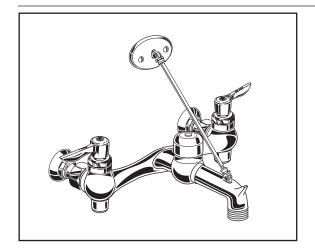

#### □ 8344.012 Exposed Yoke Wall-Mount Utility Faucet

Top brace. 6" cast brass spout with vacuum breaker. Ceramic disc valves. Integral supply stops. Vandal-resistant metal lever handles. Bucket hook. 3/4" threaded hose end. 1/2" NPT female inlets.

## **GENERAL DESCRIPTION:**

Cast brass body. Metal lever handles with hot and cold indicators and vandal-resistant screws. 1/4 turn ceramic disc valve cartridges. Vacuum breaker prevents back flow. Integral supply stops. Spout, top braced to wall, with bucket hook and threaded hose end. 1/2" female inlets adjustable from 7-3/4" to 8-1/4".