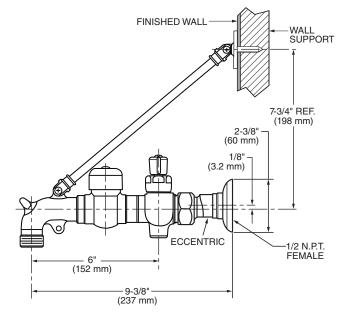

## **GENERAL DESCRIPTION:**

Cast brass body. Metal lever handles with hot and cold indicators and vandal-resistant screws. 1/4 turn ceramic disc valve cartridges. Vacuum breaker prevents back flow. Integral supply stops. Spout, top braced to wall, with bucket hook and threaded hose end. 1/2" female inlets adjustable from 7-3/4" to 8-1/4".