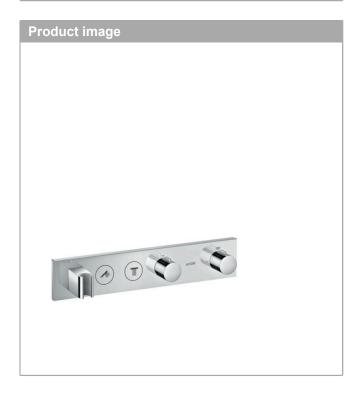

## **AXOR ShowerSolutions**

Thermostatic module Select 460/90 for concealed installation for 2 functions

Surfaces: Chrome Article Number: 18355001

## product features

- · consists of: Thermostatic module, shower holder
- · 2 outlets
- · simultaneous use of several outlets
- · Select push-button on/off control for 2 outlets
- · maximum flow rate at 0.3 MPa: 26 l/min
- · thermostat cartridge, Select valve
- · min. operating pressure: 1 bar
- · safety lock at 40° C
- · temperature limitation adjustable
- · hose nut: for shower hoses with conical or cylindrical nut on both sides
- · connection type: basic set
- Thermostat is delivered with buttons Waterfall, Rain large, Mono, hand shower
- · cUPC/IAPMO/3016/ cUPC mark