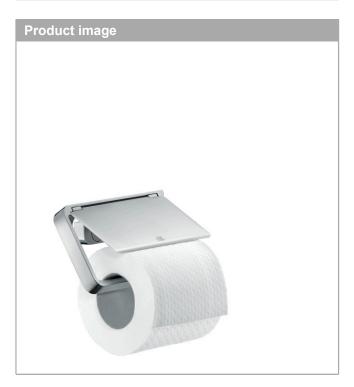

# AXOR Universal Accessories Toilet Paper Holder with Cover

Finishes: chrome Part no.: 42836000

AXOR Universal Accessories Toilet Paper Holder with Cover

Finishes : chrome Part no. : 42836000

## AXOR Universal Accessories Toilet Paper Holder with Cover

Finishes: chrome Part no.: 42836000