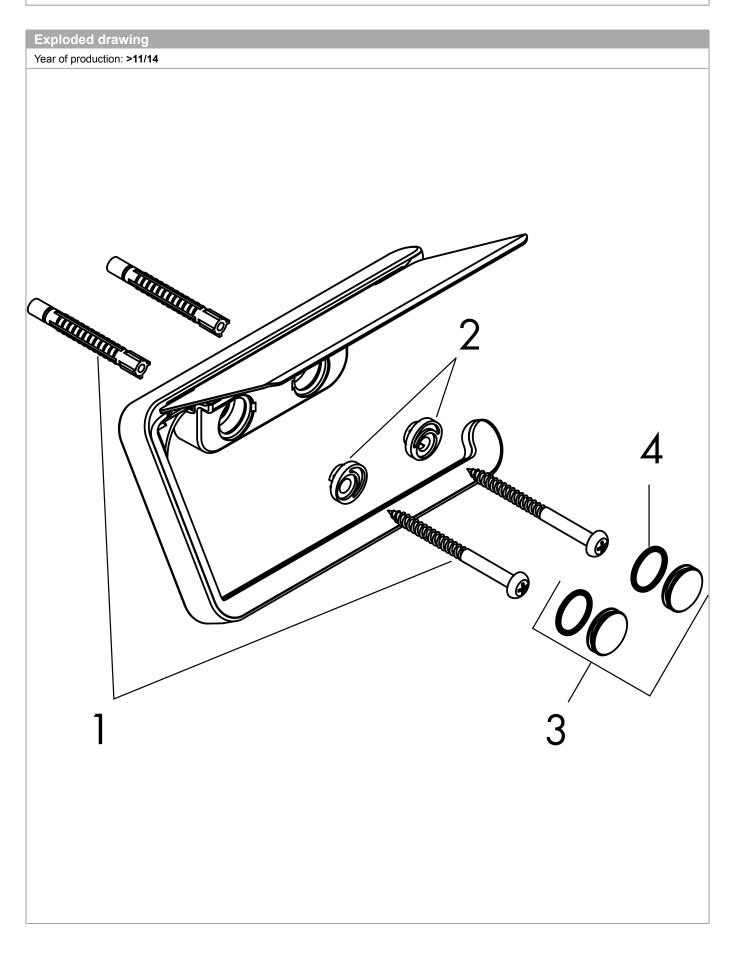

#### **Spare parts list** Year of production: >11/14 Pos. **Description** Part no. **Price** ΡU 1 mounting set 40915000 1 2 excentric socket 97604000 1 3 set of covers 1 92437000 -1 4 O-ring 13x1,5 98475000 1 set of adapters а 42870000