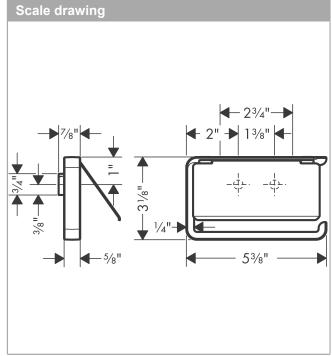

### **Features**

- · Metal
- · Wall-mounted
- · Mirror-inverted installation is also possible
- Mounting in combination with a soap dish or shelf and/or rail-mounting possible (requires # 42870XXX Modular Adaptor Set)