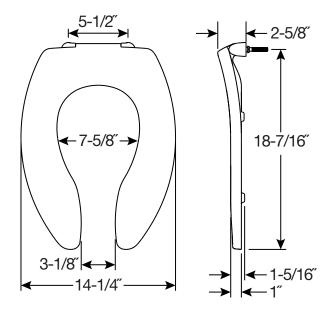

## **SPECIFICATIONS:**

Size: Elongated

Material: Plastic

Style: Open Front less Cover

Ring Bumpers: Four

Hinges: Plastic Non Self-Sustaining Check Hinges (3155CT) or Self-Sustaining Check Hinges (3155SSCT) with Non-Corroding

300 Series Stainless Steel Posts and Pintles

**Hardware:** STA-TITE<sup>®</sup> Commercial Fastening System<sup>™</sup>

Codes & Standards:

Complies with IAPMO/ANSI Z124.5 Performance Standards Heavy-Duty Commercial