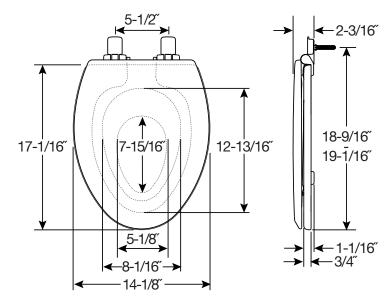

## **SPECIFICATIONS:**

Size: Elongated

Material: Enameled Wood / Plastic

Style: Closed Front with Cover

Ring Bumpers: Two

**Hinges:** Plastic

Hardware: STA-TITE® Seat Fastening System™