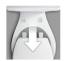

## **FEATURES:**

- Built-In Potty Seat<sup>™</sup> Secures magnetically in cover when not in use
- Fits Both Adults and Children 2-in-1 toilet seat accommodates the needs of both adult and child
- Plastic Child Seat Easily removes for cleaning or when no longer needed
- STA-TITE® Seat Fastening System<sup>™</sup> Never Loosens<sup>™</sup>
- Easy