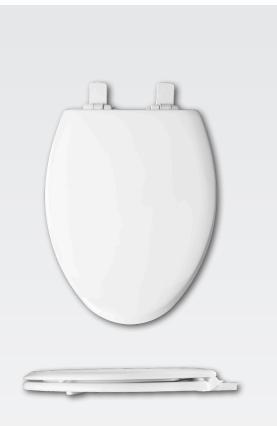

## NEXTSTEP2™ 1485E4

RESIDENTIAL ENAMELED WOOD TOILET SEAT

## **SPECIFICATIONS:**

Size: Elongated

Material: Enameled Wood / Plastic

Style: Closed Front with Cover

Ring Bumpers: Two

**Hinges:** Plastic

Hardware: STA-TITE® Seat Fastening System™