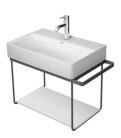

DuraSquare Metal console wall-mounted \*\* # 003114..00 / 003114..00

|< 26 1/8" Inch >|

| Dimension                 | Weight                                                                     | Order number                                                |
|---------------------------|----------------------------------------------------------------------------|-------------------------------------------------------------|
| or                        |                                                                            |                                                             |
|                           |                                                                            |                                                             |
|                           |                                                                            |                                                             |
|                           |                                                                            |                                                             |
| 26 1/8" x 17 3/4" Inch    | 9.9 lb                                                                     | 00311400                                                    |
| 26 1/8" x 17 3/4" Inch    | 9.9 lb                                                                     | 00311400                                                    |
|                           |                                                                            |                                                             |
|                           |                                                                            |                                                             |
|                           |                                                                            |                                                             |
|                           |                                                                            |                                                             |
| 23 5/8" x 15 3/4" Inch    |                                                                            | 235660                                                      |
| 4, 22 1/2" x 12 1/4" Inch |                                                                            | 009968                                                      |
|                           | 26 1/8" x 17 3/4" Inch<br>26 1/8" x 17 3/4" Inch<br>23 5/8" x 15 3/4" Inch | 26 1/8" x 17 3/4" Inch 9.9 lb 26 1/8" x 17 3/4" Inch 9.9 lb |