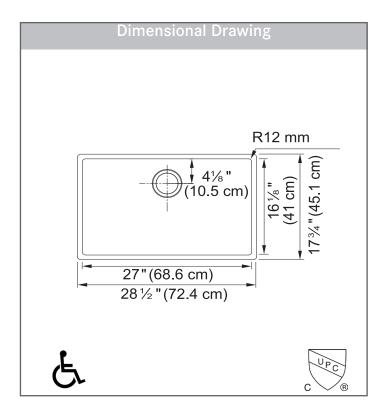

#### **TECHNICAL FEATURES**

Overall Sink Size (OD) 28 1/2" x 17 3/4" Bowl Size (ID) 27" x 16 -1/8"

Bowl Depth (ID) 5"

Corner Radius 12mm

Minimum Cabinet Size 30"

Installation Type Undermount

Sound Coating Yes
Anti-Noise Pads Yes