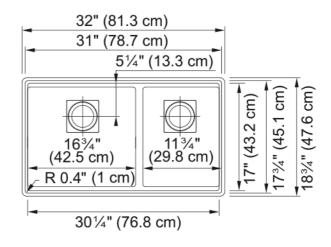

## Peak Undermount Sink - PKG160LD-PWT-S | 125.0641.511

| To shadead Data                |             |
|--------------------------------|-------------|
| Technical Data                 |             |
| Aspect                         |             |
| Sink type                      | Sink        |
| Type of material               | Granite     |
| Number of bowls                | 1,5         |
| Color                          | Polar white |
| Surface finsh                  | None        |
| Product Dimensions             |             |
| Exterior size: right to left   | 31.984      |
| Exterior size: front to back   | 18.74       |
| Large bowl size: right to left | 17.429      |
| Large bowl size: front to back | 17.756      |
| Large bowl: depth              | 9.5         |
| Small bowl size: right to left | 12.429      |
| Small bowl size: front to back | 17.756      |
| Small bowl: depth              | 9.5         |
| Installation                   |             |
| Minimum cabinet size           | 36''        |
| Product specifications         |             |
| Installation type              | Undermount  |
| Drain hole                     | 3 1/2"      |
| Position of drainer            | No drainer  |
| Product identification         |             |
| Product brand                  | FRANKE      |
| Product family                 | Mythos      |
| Collection                     | Peak        |
| Certified by                   | CE          |
| Features                       |             |
| Drainers number                | No drainer  |
|                                |             |