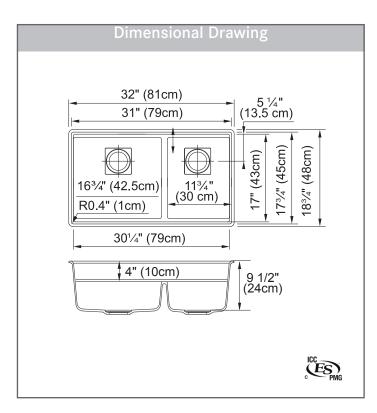

## **TECHNICAL FEATURES**

Overall Sink Size (OD) 32" x 18 3/4" Bowl Size (ID) 31" x 17 3/4"

Bowl Depth (ID) 9 1/2"

Corner Radius 10 mm

Minimum Cabinet Size 36"

Installation Type Undermount

Weight 40 lbs

Warranty Limited Lifetime