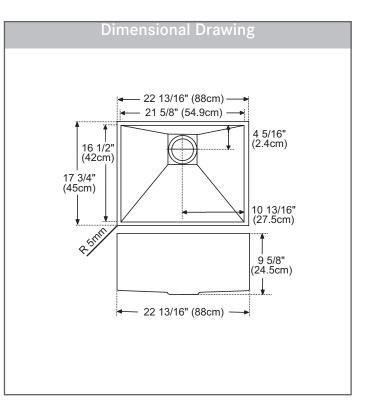

# **TECHNICAL FEATURES**

| Overall Sink Size (OD) | 22 13/16" x 17¾"                       |
|------------------------|----------------------------------------|
| Bowl Size (ID)         | 215/8" x 161/2"                        |
| Bowl Depth (ID)        | <b>9</b> <sup>5</sup> / <sub>8</sub> " |
| Corner Radius          | 5mm                                    |
| Minimum Cabinet Size   | 24"                                    |
| Installation Type      | Undermount                             |
| Sound Coating          | Yes                                    |
| Anti-Noise Pads        | Yes                                    |
| Material               | 16 Gauge                               |
| Finish                 | Diamond                                |
| Weight                 | 25 lbs.                                |
| Warranty               | Limited Lifetime                       |