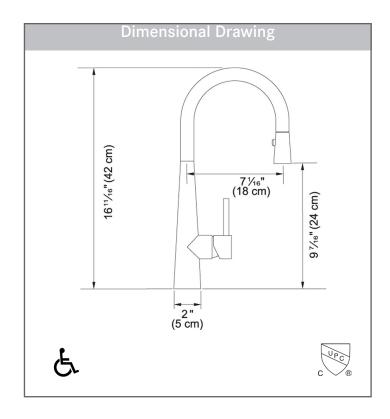

### **TECHNICAL FEATURES**

Faucet Type 1-Hole Pull-Down Prep

Flow Rate 1.75 GPM

Spray Type Stream and Spray

Spray Function Toggle
Number of Handles 1

Spout Swivel Range 360°

Cartridge 35mm ceramic

Countertop Hole 1-3/8" Weight 8 lbs