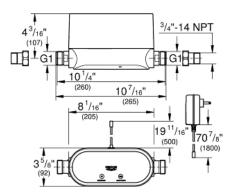

## Standard Specification:

- For wireless LAN, mains powered, 110 V, US plug type A
- For one family houses
- Detects pipe breaks, micro leaks, frost and unusual water flow
- Automatic, manual or remote shut off function to limit water damage
- Senses flow rate and water pressure
- Valve normally open without electricity the solenoid valve opens

• Customize settings via GROHE Ondus App for iOS and Android

- Status indication via LED light, buzzer and app
- Residential use recommended
- For horizontal or vertical installation right after the water meter
- Including:
- 1 x water controller with 1" (25mm) connection
- Mounting nuts 3/4" (19mm)
- Extendable power cable 27 1/2" (0.7m) length, plug type A
- CE approved
- Noise classification 1 in accordance with DIN4109 incl. certificate