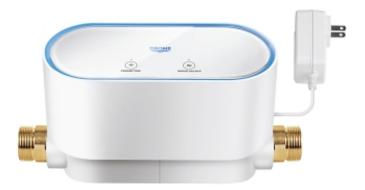

## GROHE SENSE GUARD Smart Water Controller MODEL # 22503LN0

GROHE CANADA, INC.| 5900 Avebury Road, Mississauga, Ontario, Canada L5R 3M3 Phone: 905-271-2929 | Fax: 905-271-9494 | info@grohe.ca

## Product Description: GROHE SENSE GUARD Smart Water Controller

## Standard Specification:

- For wireless LAN, mains powered, 110 V, US plug type A
- For one family houses
- Detects pipe breaks, micro leaks, frost and unusual water flow
- Automatic, manual or remote shut off function to limit water damage
- Senses flow rate and water pressure
- Valve normally open without electricity the solenoid valve opens

• Customize settings via GROHE Ondus App for iOS and Android

- Status indication via LED light, buzzer and app
- Residential use recommended
- For horizontal or vertical installation right after the water meter
- Including:
- 1 x water controller with 1" (25mm) connection
- Mounting nuts 3/4" (19mm)
- Extendable power cable 27 1/2" (0.7m) length, plug type A
- CE approved
- Noise classification 1 in accordance with DIN4109 incl. certificate