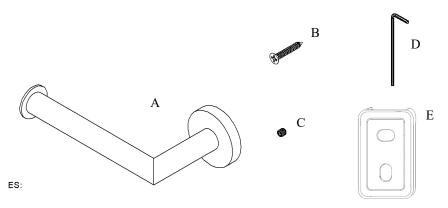

## Volkano Summit Toilet Paper Holder Installation Guide

Code: V63023, V63024, V63025

| Parts Included          | QTY |  |
|-------------------------|-----|--|
| A - Toilet Paper Holder | 1   |  |
| B - Screw               | 2   |  |
| C - Set Screw           | 1   |  |
| D - Allen Key           | 1   |  |
| E - Bracket             | 1   |  |