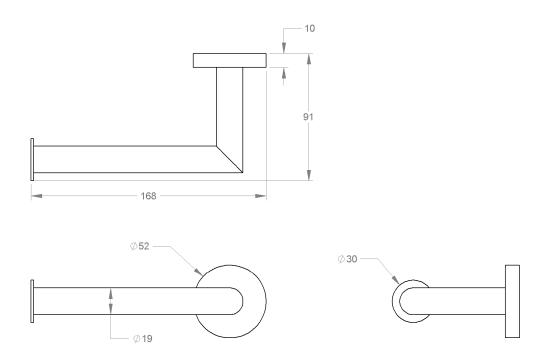

| Model # | Description                | Finish         | Weight (lb) | WxHxD (mm)    | WxHxD (Inches) | Metal Type |
|---------|----------------------------|----------------|-------------|---------------|----------------|------------|
| V63023  | Summit Toilet Paper Holder | Chrome         | 0.374       | 168 x 52 x 91 | 6.6 x 2 x 3.5  | Brass      |
| V63024  | Summit Toilet Paper Holder | Brushed Nickel | 0.374       | 168 x 52 x 91 | 6.6 x 2 x 3.5  | Brass      |
| V63025  | Summit Toilet Paper Holder | Matte Black    | 0.374       | 168 x 52 x 91 | 6.6 x 2 x 3.5  | Brass      |