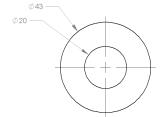

| Model # | Description       | Finish             | Weight (lb) | WxHxD (mm)   | WxHxD (Inches)     | Metal Type |
|---------|-------------------|--------------------|-------------|--------------|--------------------|------------|
| V63232  | Summit Towel Hook | Matte White        | 0.33        | 43 x 43 x 44 | 1.69 x 1.69 x 1.71 | Brass      |
| V63233  | Summit Towel Hook | Chrome             | 0.33        | 43 x 43 x 44 | 1.69 x 1.69 x 1.71 | Brass      |
| V63234  | Summit Towel Hook | Brushed Nickel     | 0.33        | 43 x 43 x 44 | 1.69 x 1.69 x 1.71 | Brass      |
| V63235  | Summit Towel Hook | Matte Black        | 0.33        | 43 x 43 x 44 | 1.69 x 1.69 x 1.71 | Brass      |
| V63236  | Summit Towel Hook | Polished Nickel    | 0.33        | 43 x 43 x 44 | 1.69 x 1.69 x 1.71 | Brass      |
| V63238  | Summit Towel Hook | PVD Brushed Gold   | 0.33        | 43 x 43 x 44 | 1.69 x 1.69 x 1.71 | Brass      |
| V63239  | Summit Towel Hook | PVD Brushed Bronze | 0.33        | 43 x 43 x 44 | 1.69 x 1.69 x 1.71 | Brass      |