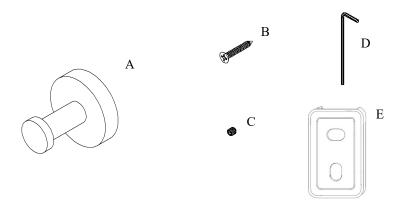

## Volkano Summit Towel Hook Installation Guide

Code: V63232, V63233, V63234, V63235, V63236, V63238, V63239

| Parts Included | QTY |
|----------------|-----|
| A - Towel Hook | 1   |
| B - Screw      | 2   |
| C - Set Screw  | 1   |
| D - Allen Key  | 1   |
| E - Bracket    | 1   |
|                |     |