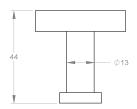

| Model # | Description       | Finish             | Weight (lb) | WxHxD (mm)   | WxHxD (Inches)     | Metal Type |
|---------|-------------------|--------------------|-------------|--------------|--------------------|------------|
| V63232  | Summit Towel Hook | Matte White        | 0.33        | 43 x 43 x 44 | 1.69 x 1.69 x 1.71 | Brass      |
| V63233  | Summit Towel Hook | Chrome             | 0.33        | 43 x 43 x 44 | 1.69 x 1.69 x 1.71 | Brass      |
| V63234  | Summit Towel Hook | Brushed Nickel     | 0.33        | 43 x 43 x 44 | 1.69 x 1.69 x 1.71 | Brass      |
| V63235  | Summit Towel Hook | Matte Black        | 0.33        | 43 x 43 x 44 | 1.69 x 1.69 x 1.71 | Brass      |
| V63236  | Summit Towel Hook | Polished Nickel    | 0.33        | 43 x 43 x 44 | 1.69 x 1.69 x 1.71 | Brass      |
| V63238  | Summit Towel Hook | PVD Brushed Gold   | 0.33        | 43 x 43 x 44 | 1.69 x 1.69 x 1.71 | Brass      |
| V63239  | Summit Towel Hook | PVD Brushed Bronze | 0.33        | 43 x 43 x 44 | 1.69 x 1.69 x 1.71 | Brass      |