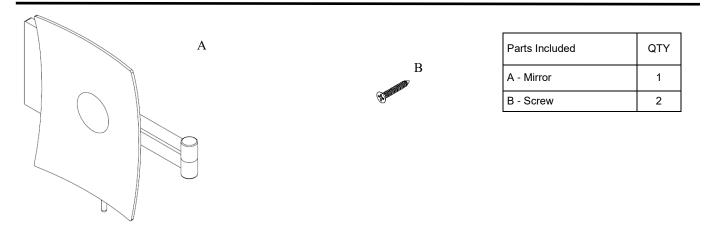

## Volkano Wall-Mounted Mirror Installation Guide

Code: V9123, V9125

| Model # | Description | Finish      | Weight (lb) | WxHxD (mm)     | WxHxD (Inches)   | Metal Type |
|---------|-------------|-------------|-------------|----------------|------------------|------------|
| V9123   | Mirror      | Chrome      | 3.5         | 272 x 235 x 83 | 10.7 x 9.3 x 3.3 | Brass      |
| V9125   | Mirror      | Matte Black | 3.5         | 272 x 235 x 83 | 10.7 x 9.3 x 3.3 | Brass      |