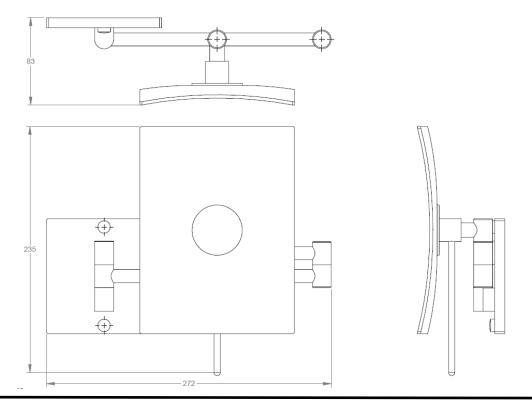

## Volkano Wall-Mounted Mirror Installation Guide

Code: V9123, V9125

| Model # | Description | Finish      | Weight (lb) | WxHxD (mm)     | WxHxD (Inches)   | Metal Type |
|---------|-------------|-------------|-------------|----------------|------------------|------------|
| V9123   | Mirror      | Chrome      | 3.5         | 272 x 235 x 83 | 10.7 x 9.3 x 3.3 | Brass      |
| V9125   | Mirror      | Matte Black | 3.5         | 272 x 235 x 83 | 10.7 x 9.3 x 3.3 | Brass      |