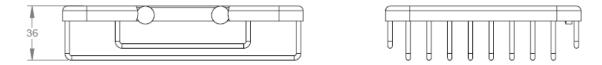

| Model # | Description   | Finish      | Weight (lb) | WxHxD (mm)     | WxHxD (Inches)  | Metal Type |
|---------|---------------|-------------|-------------|----------------|-----------------|------------|
| V93123  | Shower Basket | Chrome      | 1           | 160 x 36 x 130 | 6.3 x 1.4 x 5.1 | Brass      |
| V93125  | Shower Basket | Matte Black | 1           | 160 x 36 x 130 | 6.3 x 1.4 x 5.1 | Brass      |