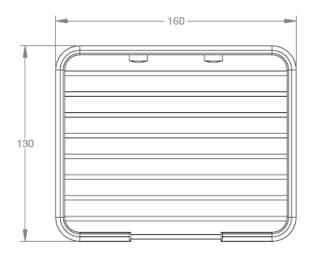

| Model # | Description   | Finish      | Weight (lb) | WxHxD (mm)     | WxHxD (Inches)  | Metal Type |
|---------|---------------|-------------|-------------|----------------|-----------------|------------|
| V93123  | Shower Basket | Chrome      | 1           | 160 x 36 x 130 | 6.3 x 1.4 x 5.1 | Brass      |
| V93125  | Shower Basket | Matte Black | 1           | 160 x 36 x 130 | 6.3 x 1.4 x 5.1 | Brass      |