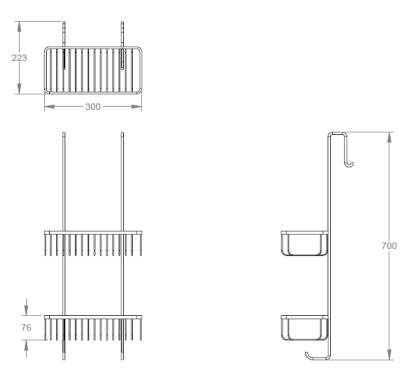

Volkano Hanging Shower Basket Installation Guide

Code: V93223, V93225

| Model # | Description           | Finish      | Weight (lb) | WxHxD (mm)      | WxHxD (Inches)    | Metal Type |
|---------|-----------------------|-------------|-------------|-----------------|-------------------|------------|
| V93223  | Hanging Shower Basket | Chrome      | 7           | 300 x 223 x 700 | 11.8 x 8.8 x 27.6 | Brass      |
| V93225  | Hanging Shower Basket | Matte Black | 7           | 300 x 223 x 700 | 11.8 x 8.8 x 27.6 | Brass      |