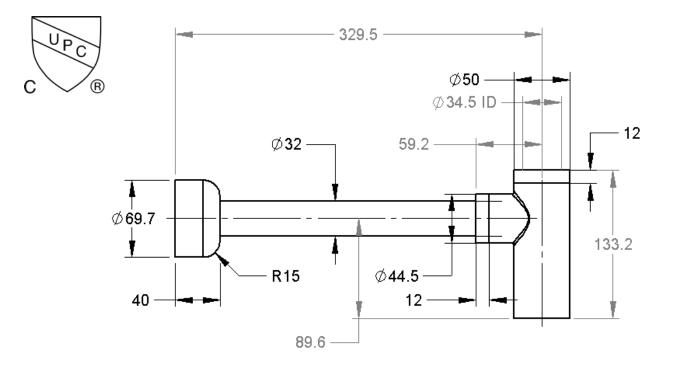

QTY

1 1 1

| В |  |
|---|--|
|   |  |

|  | Parts Included        |  |  |
|--|-----------------------|--|--|
|  | A - Escutcheon        |  |  |
|  | B - Pipe              |  |  |
|  | C - Drain Body (Trap) |  |  |
|  |                       |  |  |

С

| Model # | Description      | Finish          | Weight (lb) | Metal Type | Inlet Size (Inches) | Outlet Size (Inches) |
|---------|------------------|-----------------|-------------|------------|---------------------|----------------------|
| B7133   | Decorative Waste | Chrome          | 2           | Brass      | 1 1/4               | 1 1/4                |
| B7134   | Decorative Waste | Brushed Nickel  | 2           | Brass      | 1 1/4               | 1 1/4                |
| B7135   | Decorative Waste | Matte Black     | 2           | Brass      | 1 1/4               | 1 1/4                |
| B7136   | Decorative Waste | Polished Nickel | 2           | Brass      | 1 1/4               | 1 1/4                |