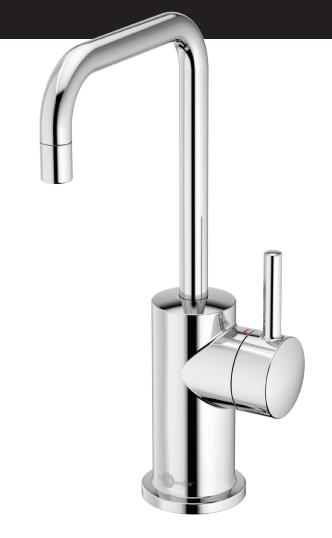

# MODERN 3020

Instant Hot Water Faucet

# **FEATURES:**

- Hot only faucet dispenses near-boiling water
- For use with an InSinkErator instant hot water tank and filtration system (sold separately)
- Self-closing hot valve for automatic shut off
- Handle moves forward to avoid hitting backsplash
- Spout swivels 360° for convenience

## FINISHES:

Chrome • Stainless Steel • Arctic Steel • Matte Black Brushed Bronze • Polished Nickel