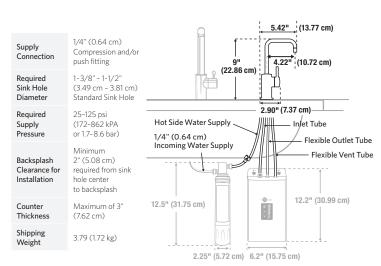

#### MATERIAL:

- Reverse osmosis certified and compatible per NSF/ANSI 58
- Solid brass construction
- Corrosion resistant ceramic disc valve