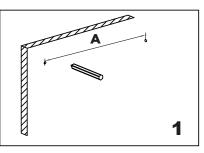

Fig.1

Mark (on the wall) locations of plugs through mounting plate using a pencil, refer to Fig.1

Drill 3/16" holes, make sure to keep drill level

Insert plugs into drilled holes, using a hammer to tap the plugs in, be careful not to break tile