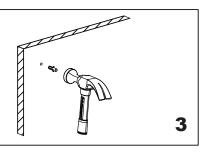

Fig.1

Mark (on the wall) locations of plugs through mounting plate using a pencil, refer to Fig.1

Drill 3/16" holes, make sure to keep drill level

Insert plugs into drilled holes, using a hammer to tap the plugs in, be careful not to break tile