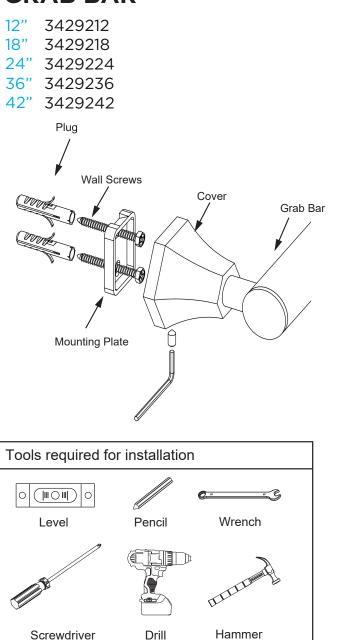

## PISA COLLECTION GRAB BAR

A=Plate TOP holes center to center distance B=Plate TOP hole to BOTTOM hole distance C=Plate TOP/BOTTOM holes to MID hole distance

| Product Code | Sizes (Inches/mm)<br>A |  |
|--------------|------------------------|--|
| 3429212      | 11 3/4" /300           |  |
| 3429218      | 17 3/4″/450            |  |
| 3429224      | 23 5/8″/600            |  |
| 3429236      | 35 1/2″/900            |  |
| 3429242      | 42 1/8″/1070           |  |