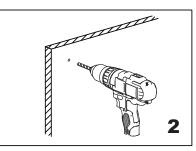

Fig.1

Mark (on the wall) locations of plugs through mounting plate using a pencil, refer to Fig.1

Drill 3/16" holes, make sure to keep drill level

Insert plugs into drilled holes, using a hammer to tap the plugs in, be careful not to break tile