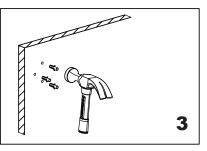

Mark (on the wall) locations of plugs through mounting plate using a pencil, refer to Fig.1

Insert plugs into drilled holes, using a hammer to tap the plugs in, be careful not to break tile

Driver bolt nut directly into holes