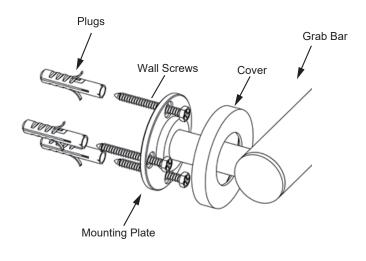

Mark (on the wall) locations of plugs through mounting plate using a pencil, refer to Fig.1

Insert plugs into drilled holes, using a hammer to tap the plugs in, be careful not to break tile

Driver bolt nut directly into holes

Tighten the cover on the Mounting plate