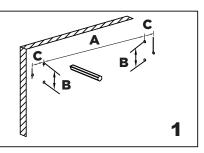

## 9100 SERIES (1.5"/35mm)

**GRAB BAR** 

AVAILABLE IN: 12"/18"/24"/32"/36"/42" 8289112-35mm/9118-35mm/9124-35mm/ 9132-35mm/9136-35mm/9142-35mm

A=Plate TOP holes center to center distance B=Plate TOP hole to BOTTOM hole distance C=Plate TOP/BOTTOM holes to MID hole distance

| Product Code | Sizes (Inches/mm) |           |         |
|--------------|-------------------|-----------|---------|
|              | A                 | В         | С       |
| 8289112-35mm | 11 3/4" /300      | 1 3/4″/45 | 1″/22.5 |
| 8289118-35mm | 17 3/4″/450       | 1 3/4″/45 | 1″/22.5 |
| 8289124-35mm | 23 5/8″/600       | 1 3/4″/45 | 1″/22.5 |
| 8289132-35mm | 31 1/2″/800       | 1 3/4″/45 | 1″/22.5 |
| 8289136-35mm | 35 1/2″/900       | 1 3/4″/45 | 1″/22.5 |
| 8289142-35mm | 42 1/8″/1070      | 1 3/4″/45 | 1″/22.5 |