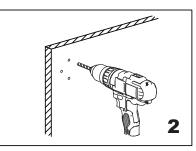

Mark (on the wall) locations of plugs through mounting plate using a pencil, refer to Fig.1

Insert plugs into drilled holes, using a hammer to tap the plugs in, be careful not to break tile

Driver bolt nut directly into holes