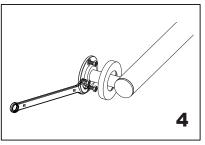

BOTTOM hole distance C=Plate TOP/BOTTOM holes to MID hole distance

| Product Code | Sizes (Inches/mm) |           |         |
|--------------|-------------------|-----------|---------|
|              | A                 | В         | С       |
| 8289112-35mm | 11 3/4" /300      | 1 3/4″/45 | 1″/22.5 |
| 8289118-35mm | 17 3/4″/450       | 1 3/4″/45 | 1″/22.5 |
| 8289124-35mm | 23 5/8″/600       | 1 3/4″/45 | 1″/22.5 |
| 8289132-35mm | 31 1/2″/800       | 1 3/4″/45 | 1″/22.5 |
| 8289136-35mm | 35 1/2″/900       | 1 3/4″/45 | 1″/22.5 |
| 8289142-35mm | 42 1/8″/1070      | 1 3/4″/45 | 1″/22.5 |



Mark (on the wall) locations of plugs through mounting plate using a pencil, refer to Fig.1







Insert plugs into drilled holes, using a hammer to tap the plugs in, be careful not to break tile



Driver bolt nut directly into holes



Tighten the cover on the Mounting plate