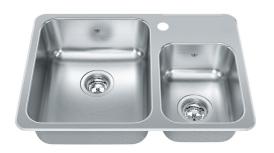

## Stainless Steel | 101.0203.912

FAMILY : Sinks | SERIES : Steel Queen | MODEL : QCMA1826/7/1 | FINISH : Stainless Steel | INSTALLATION TYPE : Topmount

| TECHNICAL DATA         |                          |
|------------------------|--------------------------|
| Width overall          | 18 1/8"                  |
| Length overall         | 26 1/2"                  |
| Width of large bowl    | 16"                      |
| Length of large bowl   | 14"                      |
| Depth of large bowl    | 7''                      |
| Width of small bowl    | 11 5/8"                  |
| Length of small bowl   | 9 1/4''                  |
| Depth of small bowl    | 6"                       |
| Cabinet Size           | 30"                      |
| Number of Bowls        | 2                        |
| Waste Outlet Diameter  | 3 1/2"                   |
| Cut-Out Template       | Yes                      |
| Faucet Hole            | 1                        |
| Type of Material       | 20 Gauge Stainless Steel |
| Surface Finish         | H-HIGH-GLOSS/MIRROR      |
| EZ Torque Installation | YES                      |
| Waste Kit Included     | YES                      |