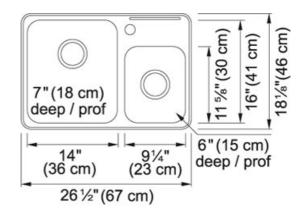

## Stainless Steel | 101.0203.912

FAMILY : Sinks | SERIES : Steel Queen | MODEL : QCMA1826/7/1 | FINISH : Stainless Steel | INSTALLATION TYPE : Topmount

| TECHNICAL DATA         |                          |
|------------------------|--------------------------|
| Width overall          | 18 1/8"                  |
| Length overall         | 26 1/2"                  |
| Width of large bowl    | 16"                      |
| Length of large bowl   | 14"                      |
| Depth of large bowl    | 7''                      |
| Width of small bowl    | 11 5/8"                  |
| Length of small bowl   | 9 1/4''                  |
| Depth of small bowl    | 6"                       |
| Cabinet Size           | 30"                      |
| Number of Bowls        | 2                        |
| Waste Outlet Diameter  | 3 1/2"                   |
| Cut-Out Template       | Yes                      |
| Faucet Hole            | 1                        |
| Type of Material       | 20 Gauge Stainless Steel |
| Surface Finish         | H-HIGH-GLOSS/MIRROR      |
| EZ Torque Installation | YES                      |
| Waste Kit Included     | YES                      |