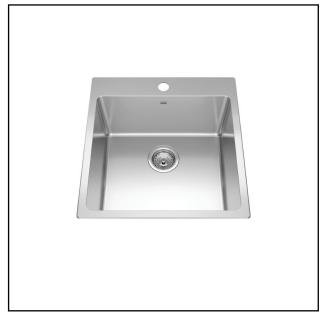

# SINGLE BOWL 18 GAUGE TOPMOUNT/DROP IN

MODEL: BSL2120-9-4 (4 FAUCET HOLES) MODEL: BSL2120-9-3 (3 FAUCET HOLES) MODEL: BSL2120-9-1 (1 FAUCET HOLE)

Revolutionary Installation: EZ Torque™ simplified fastener system allows you to drop and drill your sink into place, securely locking the sink to the countertop.