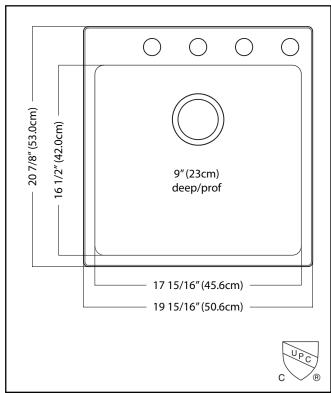

## **TECHNICAL FEATURES**

OVERALL SINK SIZE (OD) 20 7/8" FB x 19 15/16" LR **BOWL SIZE (ID)** 16 1/2"FB x 17 15/16" LR **BOWL DEPTH** 24" MINIMUM CABINET SIZE MATERIAL 18 Gauge **BOWL CORNER RADIUS** 20 mm STAINLESS STEEL FINISH Satin DRAIN HOLE LOCATION Rear **INSTALLATION TYPE** Topmount/Drop In SOUND COATING Sound pads WARRANTY Limited Lifetime COUNTRY OF ORIGIN China