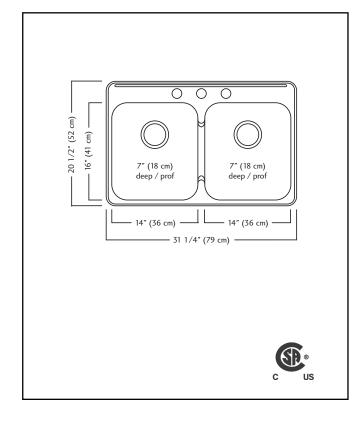

# **TECHNICAL FEATURES**

OVERALL SINK SIZE (OD) 20 1/2" FB x 31 1/4" LR EQUAL BOWL SIZES (ID) 16" FB x 14" LR x 7" DP

MINIMUM CABINET SIZE 33"

MATERIAL 20 Gauge

CORNER RADIUS 70 mm

STAINLESS STEEL FINISH Linear Finish Bowl with

Mirror Finished Rim

DRAIN HOLE LOCATION Rear

INSTALLATION TYPE Topmount/Drop In

SOUND COATING Sound pads WEIGHT 14.8lbs

WARRANTY Limited Lifetime

COUNTRY OF ORIGIN Canada