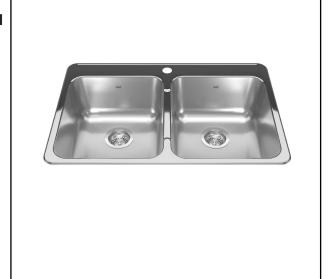

# **DOUBLE BOWL 20 GAUGE TOPMOUNT/DROP IN**

MODEL: RDL5279-3 (3 FAUCET HOLES)
MODEL: RDL5279-1 (1 FAUCET HOLE)

Resilient finish offers lasting durability

# **TECHNICAL FEATURES**

OVERALL SINK SIZE (OD) 20 1/2" FB x 31 1/4" LR EQUAL BOWL SIZES (ID) 16" FB x 14" LR x 7" DP

MINIMUM CABINET SIZE 33"

MATERIAL 20 Gauge

CORNER RADIUS 70 mm

STAINLESS STEEL FINISH Linear Finish Bowl with

Mirror Finished Rim

DRAIN HOLE LOCATION Rear

INSTALLATION TYPE Topmount/Drop In

SOUND COATING Sound pads WEIGHT 14.8lbs

WARRANTY Limited Lifetime

COUNTRY OF ORIGIN Canada