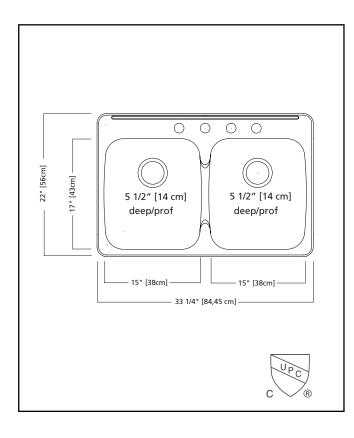

### **DOUBLE BOWL 18 GAUGE TOPMOUNT/DROP IN**

MODEL: RDLA3322-55-4 (4 FAUCET HOLES)
MODEL: RDLA3322-55-3 (3 FAUCET HOLES)
MODEL: RDLA3322-55-1 (1 FAUCET HOLE)

#### **TECHNICAL FEATURES**

OVERALL SINK SIZE (OD) 22" FB x 33 1/4" LR EQUAL BOWL SIZE (ID) 17" FB x 15" LR x 5 1/2" DP MINIMUM CABINET SIZE 36" MATERIAL 18 Gauge **CORNER RADIUS** 70 mm STAINLESS STEEL FINISH Satin Finish **DRAIN HOLE LOCATION** Rear **INSTALLATION TYPE** Topmount/Drop In SOUND COATING Sound Pads WEIGHT 20.7 lbs WARRANTY Limited Lifetime **COUNTRY OF ORIGIN** Canada