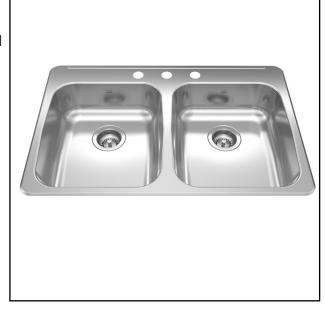

### **DOUBLE BOWL 18 GAUGE TOPMOUNT/DROP IN**

MODEL: RDLA3322-55-4 (4 FAUCET HOLES)
MODEL: RDLA3322-55-3 (3 FAUCET HOLES)
MODEL: RDLA3322-55-1 (1 FAUCET HOLE)

#### **TECHNICAL FEATURES**

OVERALL SINK SIZE (OD) 22" FB x 33 1/4" LR EQUAL BOWL SIZE (ID) 17" FB x 15" LR x 5 1/2" DP MINIMUM CABINET SIZE 36" MATERIAL 18 Gauge **CORNER RADIUS** 70 mm STAINLESS STEEL FINISH Satin Finish **DRAIN HOLE LOCATION** Rear **INSTALLATION TYPE** Topmount/Drop In SOUND COATING Sound Pads WEIGHT 20.7 lbs WARRANTY Limited Lifetime **COUNTRY OF ORIGIN** Canada