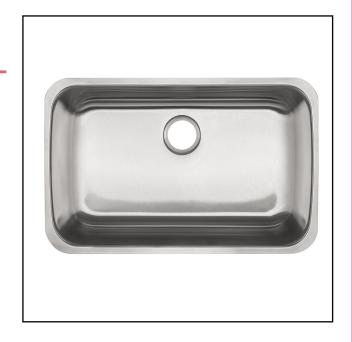

# **REGINOX ADA SINK**

## **SINGLE BOWL 18 GAUGE UNDERMOUNT**

**MODEL: RSU1829-55** 

- 18 gauge high quality stainless steel with exceptional resistance to staining and corrosion
- Undermount installation creates a seamless profile and brings sleek style to any kitchen
- Sound dampening system that reduces excess noise from running water and disposal vibration
- Resilient finish offers lasting durability