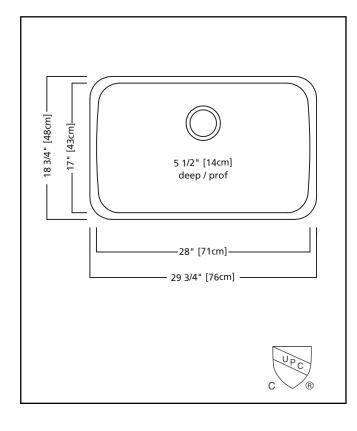

### TECHNICAL FEATURES

OVERALL SINK SIZE (OD) 18 3/4" FB x 29 3/4" LR BOWL SIZE (ID) 17"FB x 28" LR x 5 1/2" DP MINIMUM CABINET SIZE 33" MATERIAL 18 Gauge **BOWL CORNER RADIUS** 70 mm STAINLESS STEEL FINISH Satin Finish DRAIN HOLE LOCATION Rear **INSTALLATION TYPE** Undermount