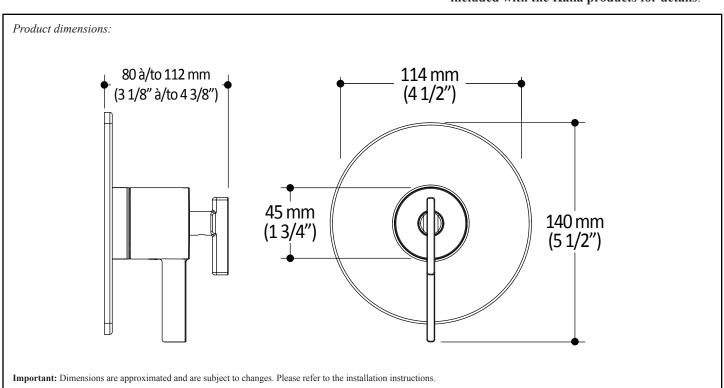

### **Features**

- · Solid brass construction
- Total adjustment of 30 mm (1 3/16")