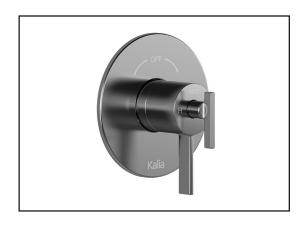

# ROUNDONE<sup>TM</sup>

104090

2-way AQUATONIK<sup>TM</sup> type T/P 1/2" coaxial valve round decorative trim

### **Features**

- · Solid brass construction
- Total adjustment of 30 mm (1 3/16")

## **Colors (Finishes)**

Chrome: 104090-110Matte Black: 104090-160