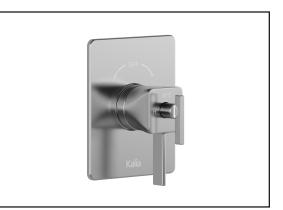

# SQUAREONE<sup>TM</sup>

## 104091

2-way AQUATONIK<sup>™</sup> type T/P 1/2" coaxial valve square decorative trim

#### Features

- Solid brass construction
- Total adjustment of 30 mm (1 3/16")

### **Colors (Finishes)**

- Chrome: 104091-110
- Pure Nickel PVD: 104091-125