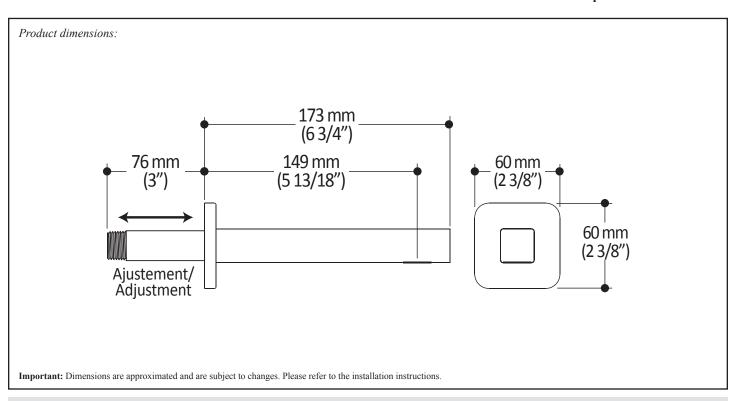

### **Features**

- 1/2" cooper "slip fit" inlet or male water inlet 1/2NPT with 76 mm (3") adjustment
- · Solid brass construction
- · Regular water jet
- · High water flow