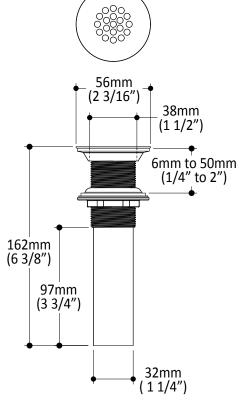

Product dimensions:

Important: Dimensions are approximated and are subject to changes. Please refer to the installation instructions.