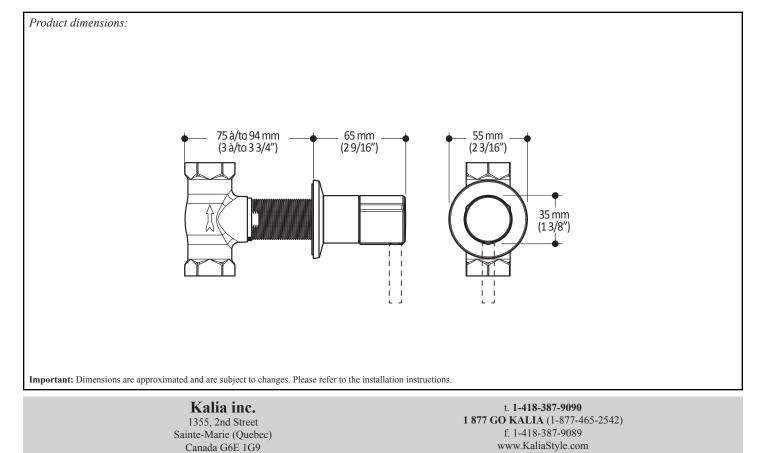

- PVD finish (Physical Vapour Deposit): A high technology process that protects the surface finish for increased durability

## **Colors (Finishes)**

- Chrome : BF1152-110
- Brushed Nickel PVD : BF1152-120

### Certifications

*The specified model meets or exceeds the following standards;* 

• ASME A112.18.1 / CSA B125.1



#### **Installation Notes**

Packaging

•

(12" x 4 5/8" x 3 5/8")

Dimensions: 305mm x 117mm x 92mm

**Volume**: 0.12 cu ft (0.003 cu m)

**Total weight**: 2.09 lb (0.95 kg)

This product must be installed following the installation instructions provided.

## WARRANTY

Kalia Inc. guarantees all aspects of its products to be free of defects in material and workmanship for normal residential use. **Refer to the warranty included with the Kalia products for details**.