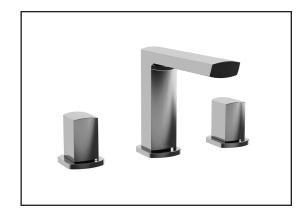

## BF1454 Widespread Lavatory Faucet

#### **Colors (Finishes)**

- Chrome: BF1454-110
- Black and chrome: BF1454-150
- Pure Nickel: BF1454-125