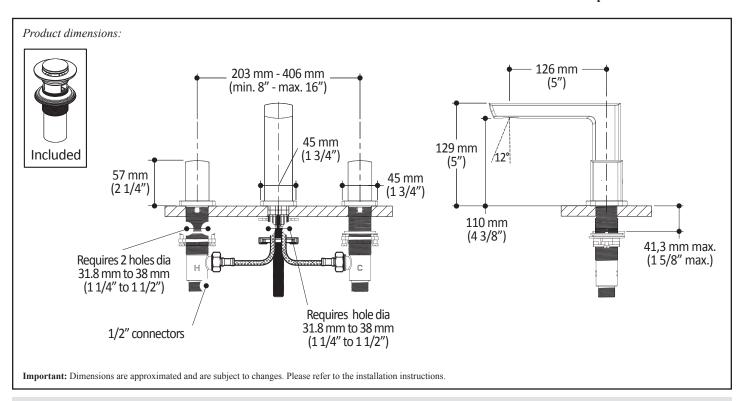

### **Features**

- Solid brass construction
- Aerated, hidden and adjustable stream (12°)
- · Push drain and overflow
- · Ceramic disc cartridge
- Lead Free: low lead product (less than 0.25%)