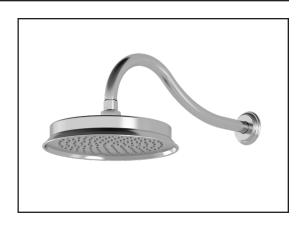

# BF1507 STANDARD: Rainhead with 90° Wall arm

# **Features**

- Male water inlet 1/2NPT
- Diameter: 225 mm (8 7/8")
- Anti-scale system with soft sprays
- Adjustable orientation swivel
- Solid brass construction rainhead