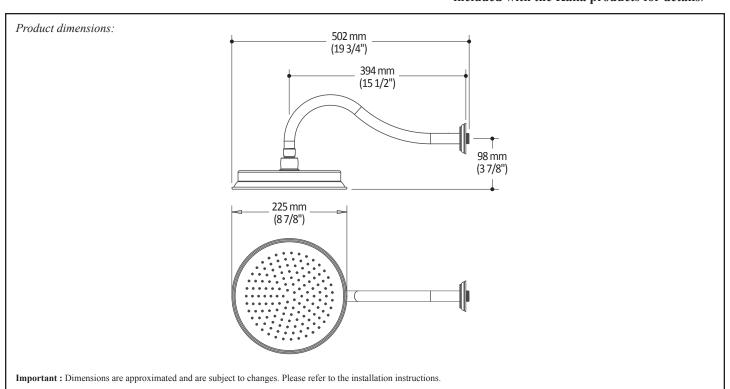

# **Features**

- Male water inlet 1/2NPT
- Diameter: 225 mm (8 7/8")
- Anti-scale system with soft sprays
- Adjustable orientation swivel
- Solid brass construction rainhead