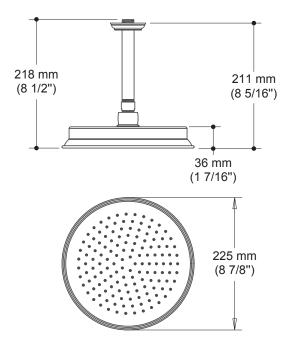

## **Features**

- Male water inlet 1/2NPT
- Diameter: 225 mm (8 7/8")
- Anti-scale system with soft sprays
- Adjustable orientation swivel
- Solid brass construction rainhead

Important: Dimensions are approximated and are subject to changes. Please refer to the installation instructions.

1355, 2<sup>nd</sup> Street, Industrial Park Sainte-Marie (Québec) Canada G6E 1G9

T 418-387-9090 1-877-GO-KALIA (1-87-465-2542) F 418 387-9089 KaliaStyle.com