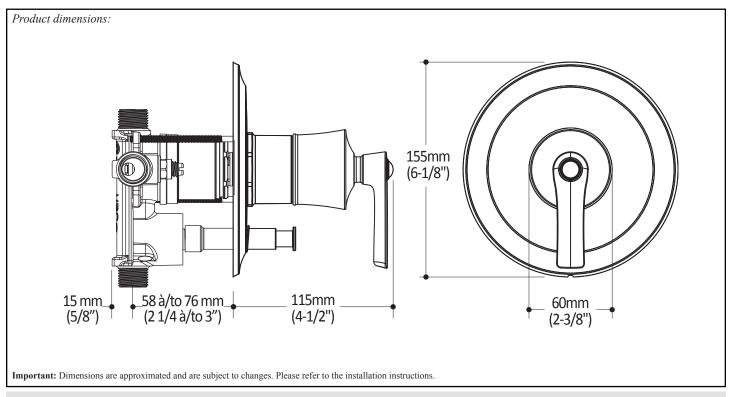

## **Features**

- · No visible screws
- 1/2" male inlet NPT threaded or welded
- · Shut-off valves included
- Total adjustment of 19 mm (3/4"
- Support for better stability during installation included
- Can be installed back-to-back
- Push-button diverter with automatic reset
- · Solid brass construction

#### **Installation Notes**

This product must be installed following the installation instructions provided.