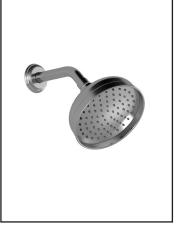

#### Features

- 1/2" NPT male inlet
- 156 mm (6 <sup>1</sup>/<sub>8</sub>") diameter
- Anti-scale system with soft sprays
- Adjustable orientation swivel
- Solid brass construction rainhead