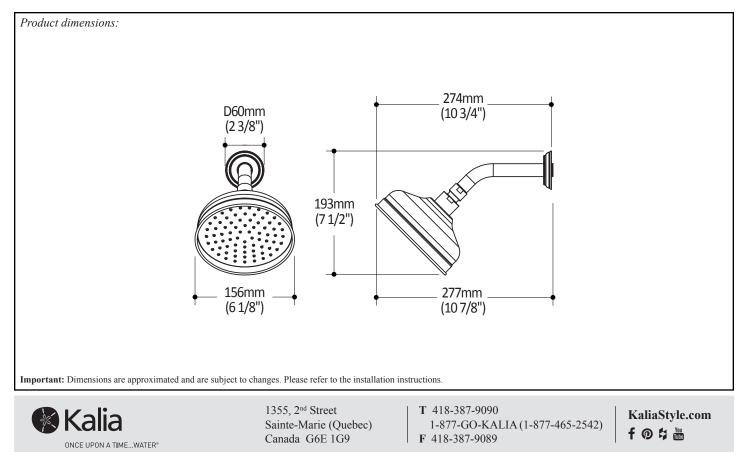

#### Features

- 1/2" NPT male inlet
- 156 mm (6 <sup>1</sup>/<sub>8</sub>") diameter
- Anti-scale system with soft sprays
- Adjustable orientation swivel
- Solid brass construction rainhead