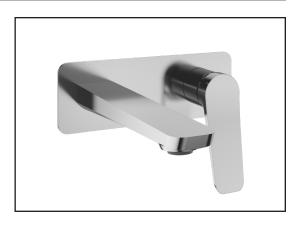

## **BF1913 Wall-Mount Lavatory Faucet**

#### **Colors (Finishes)**

Chrome: BF1913-110 Matte black: BF1913-160