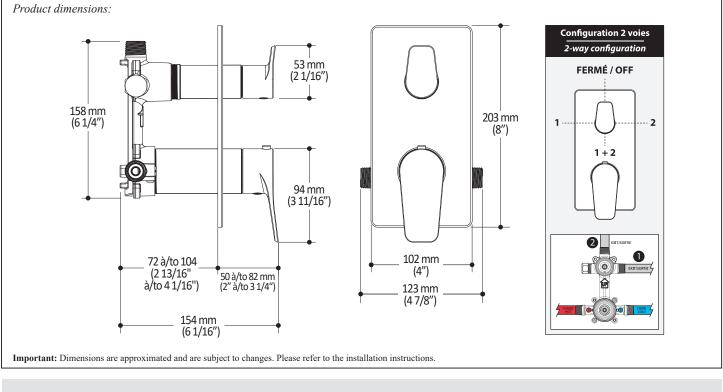

#### Features

- 2 male water inlets 1/2NPT threaded or welded
- 2 male water outlets 1/2NPT threaded or welded
- Solid brass construction
- Total adjustment of 32 mm (1 1/4")
- Can be installed back to back
- · Support included for better stability during installation
- Operates 1 or 2 components at a time

#### **Installation Notes**

This product must be installed following the installation instructions provided.