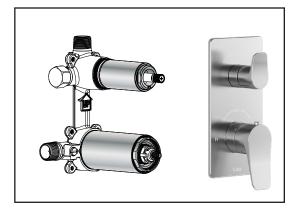

# **MOROKA**<sup>тм</sup>

**BF1919** 

### 2-way AQUATONIK<sup>TM</sup> type T/P 1/2" valve with diverter and decorative trim

#### Features

- 2 male water inlets 1/2NPT threaded or welded
- 2 male water outlets 1/2NPT threaded or welded
- Solid brass construction
- Total adjustment of 32 mm (1 1/4")
- Can be installed back to back
- · Support included for better stability during installation
- Operates 1 or 2 components at a time