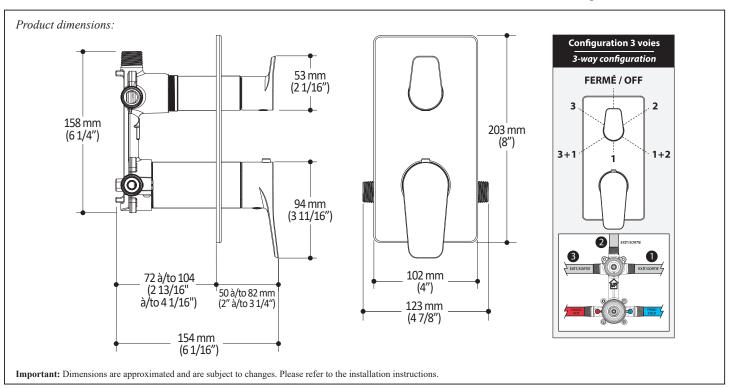

# $MOR\overline{OKA}^{TM}$

**BF1920** 

3-way AQUATONIK<sup>TM</sup> type T/P 1/2" valve with diverter and decorative trim

# **Features**

- 2 male water inlets 1/2NPT threaded or welded
- 3 male water outlets 1/2NPT threaded or welded
- · Solid brass construction
- Total adjustment of 32 mm (1 1/4")
- · Can be installed back to back
- Support included for better stability during installation
- Operates 1 or 2 components at a time