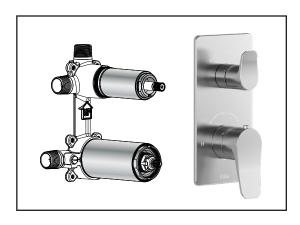

# $MOR\overline{OKA}^{TM}$

**BF1920** 

3-way AQUATONIK<sup>TM</sup> type T/P 1/2" valve with diverter and decorative trim

# **Features**

- 2 male water inlets 1/2NPT threaded or welded
- 3 male water outlets 1/2NPT threaded or welded
- · Solid brass construction
- Total adjustment of 32 mm (1 1/4")
- · Can be installed back to back
- Support included for better stability during installation
- Operates 1 or 2 components at a time

# **Colors (Finishes)**

Chrome: BF1920-110Matte black: BF1920-160