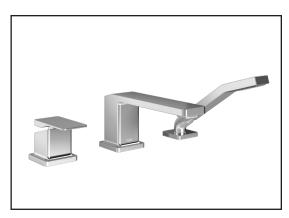

# **BF1985** 3-Piece Deckmount Tub Filler with Handshower

# **SPECIFICATIONS**

KAREO<sup>™</sup>

### Features

- Solid brass construction
- Integrated check valves
- Flexible 60" hose
- Laminar
- Integrated Diverter
- · High flow cartridge with ceramic disc

#### **Colors (Finishes)**

- Chrome: BF1985-**110**
- Matte black: BF1985-160

#### Maximum flow rate

• 29.3 L/min (7.75 gpm) at 60 psi

#### Certifications

The specified model meets or exceeds the following standards;



<sup>US</sup> CSA B125.1 ASME A112.18.1



#### **Installation Notes**

This product must be installed following the installation instructions provided.

## WARRANTY

Kalia Inc. guarantees all aspects of its products to be free of defects in material and workmanship for normal residential use. **Refer to the warranty included with the Kalia products for details**.





1355, 2<sup>nd</sup> Street, Industrial Pa Sainte-Marie (Québec) Canada G6E 1G9

T 418-387-9090 1-877-GO-KALIA (1-877-465-2542) F 418 387-9089