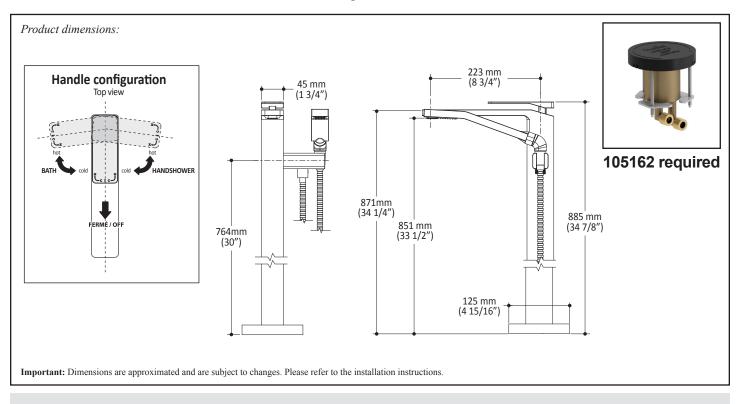

Floormount tub filler with handshower – cartridge included without rough-in

#### **Installation Notes**

This product must be installed following the installation instructions provided.