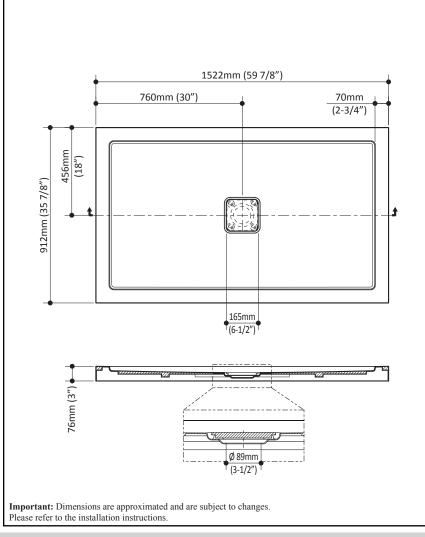

### Product dimensions:

### **Features**

- · Rectangular shower base
- Acrylic base fiberglass reinforced
- 1522 mm x 912 mm (59 7/8 x 35 7/8 in.)
- Low-3 in. threshold (76 mm)
- · Central drain
- · Tiling flange kit included
- Corner or alcove installation
- Drain cover included