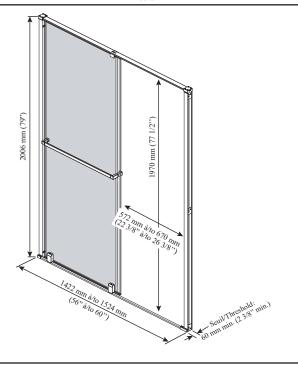

#### **Features**

- · Frameless Sliding door
- Ultra-smooth rolling system
- Hidden anti-jump system without friction
- Clear tempered glass fixed and mobile panel of 10 mm (3/8")
- · Glass with Duraclean treatment for easy maintenance
- · Watertight closure
- Ajustable guide to minimise mobile panel rocking
- Towel bar of 711 mm (28")
- 60 mm (2 3/8") minimum threshold required
- · Reversible unit

#### INSTALLATION NOTES

Minimum threshold required for installation is 60 mm (2 3/8"). This product must be installed following the installation instructions provided.