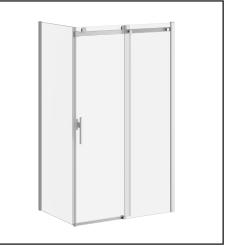

## 48" x 32" Rectangular Sliding Door with KaliaPROTEK™ (left opening)

### Features

- Frameless sliding shower door for alcove shower (left opening)
- Fixed and return panels in clear tempered glass of 10 mm (3/8") and mobile panel in clear tempered glass of 8 mm (5/16") with KaliaPROTEK<sup>TM</sup> protective film (outside panels)
- Glasses with Duraclean treatment for easy maintenance (inside panels)
- Ultra-smooth rolling system
- Hidden anti-jump system without friction
- · Closure with cushioned magnetic seals for an airtight and sound absorption
- Removable central guide for easy maintenance
- 1956 mm (77") panel height provides freedom of movement
- Door access: 450 to 520 mm (17 3/4" to 20 1/2")
- 263 mm (10 3/8") refined handle style (exterior handle)
- Minimum threshold required: 60 mm (2 3/8")