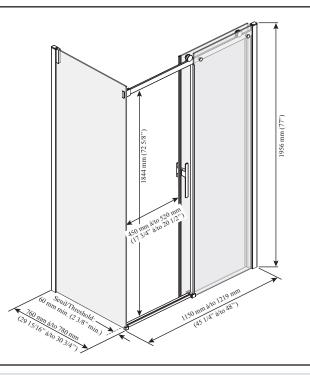

### Features

- Frameless sliding shower door for alcove shower (left opening)
- Fixed and return panels in clear tempered glass of 10 mm (3/8") and mobile panel in clear tempered glass of 8 mm (5/16") with KaliaPROTEK<sup>TM</sup> protective film (outside panels)
- Glasses with Duraclean treatment for easy maintenance (inside panels)
- Ultra-smooth rolling system
- Hidden anti-jump system without friction
- · Closure with cushioned magnetic seals for an airtight and sound absorption
- Removable central guide for easy maintenance
- 1956 mm (77") panel height provides freedom of movement
- Door access: 450 to 520 mm (17 3/4" to 20 1/2")
- 263 mm (10 3/8") refined handle style (exterior handle)
- Minimum threshold required: 60 mm (2 3/8")

#### INSTALLATION NOTES

Minimum threshold required for installation is 60 mm (2 3/8"). This product must be installed following the installation instructions provided.