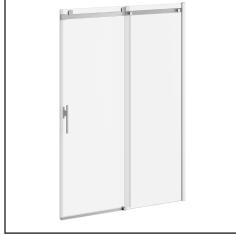

## **Features**

- Frameless sliding shower door for alcove shower (left opening)
- Fixed panel in clear tempered glass of 10 mm (3/8") and mobile panel in clear tempered glass of 8 mm (5/16") with KaliaPROTEK<sup>TM</sup> protective film (outside panels)
- Glasses with **Duraclean treatment** for easy maintenance (inside panels)
- Ultra-smooth rolling system
- · Hidden anti-jump system without friction
- Closure with cushioned magnetic seals for an airtight and sound absorption
- Removable central guide for easy maintenance
- 1956 mm (77") panel height provides freedom of movement
- Door access: 575 to 677 mm (22 5/8" to 26 5/8")
- 263 mm (10 3/8") refined handle style (exterior handle)
- Minimum threshold required: 60 mm (2 3/8")