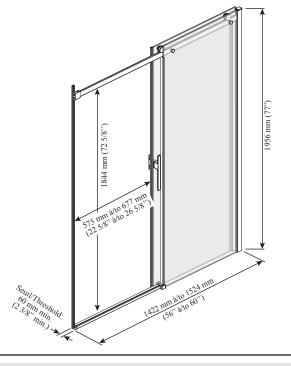

## **Features**

- Frameless sliding shower door for alcove shower (left opening)
- Fixed panel in clear tempered glass of 10 mm (3/8") and mobile panel in clear tempered glass of 8 mm (5/16") with KaliaPROTEK<sup>TM</sup> protective film (outside panels)
- Glasses with **Duraclean treatment** for easy maintenance (inside panels)
- Ultra-smooth rolling system
- · Hidden anti-jump system without friction
- Closure with cushioned magnetic seals for an airtight and sound absorption
- Removable central guide for easy maintenance
- 1956 mm (77") panel height provides freedom of movement
- Door access: 575 to 677 mm (22 5/8" to 26 5/8")
- 263 mm (10 3/8") refined handle style (exterior handle)
- Minimum threshold required: 60 mm (2 3/8")

DR2056-XXX-005; DR2054-005; Left opening shown

**Important:** Dimensions are approximated and are subject to changes. Please refer to the installation instructions.

1355, 2<sup>nd</sup> Street, Industrial Park Sainte-Marie (Québec) Canada G6E 1G9 T 418-387-9090 1-877-GO-KALIA (1-87- 465-2542) F 418 387-9089