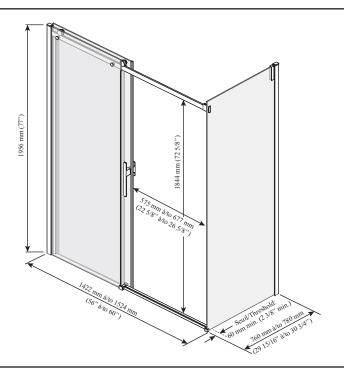

## **Features**

- Frameless sliding shower door for corner shower (right opening)
- Fixed and return panels in clear tempered glass of 10 mm (3/8") and mobile panel in clear tempered glass of 8 mm (5/16") with KaliaPROTEK<sup>TM</sup> protective film (outside panels)
- Glasses with Duraclean treatment for easy maintenance (inside panels)
- Ultra-smooth rolling system
- · Hidden anti-jump system without friction
- · Closure with cushioned magnetic seals for an airtight and sound absorption
- Removable central guide for easy maintenance
- 1956 mm (77") panel height provides freedom of movement
- Door access: 575 to 677 mm (22 5/8" to 26 5/8")
- 263 mm (10 3/8") refined handle style (exterior handle)
- Minimum threshold required: 60 mm (2 3/8")

DR2056-XXX-005; DR2055-005; DR2052-XXX-005 Right opening shown

**Important:** Dimensions are approximated and are subject to changes. Please refer to the installation instructions.

1355, 2<sup>nd</sup> Street, Industrial Park Sainte-Marie (Québec) Canada G6E 1G9 T 418-387-9090 1-877-GO-KALIA (1-87- 465-2542) F 418 387-9089