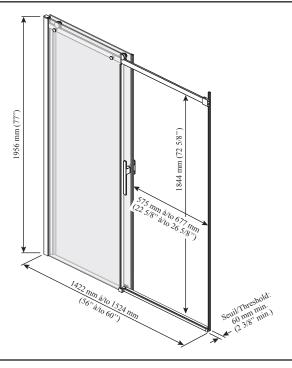

#### **Features**

- Frameless sliding shower door for alcove shower (right opening)
- Fixed panel in clear tempered glass of 10 mm (3/8") and mobile panel in clear tempered glass of 8 mm (5/16") with KaliaPROTEK™protective film (outside panels)
- Glasses with **Duraclean treatment** for easy maintenance (inside panels)
- Ultra-smooth rolling system
- · Hidden anti-jump system without friction
- Closure with cushioned magnetic seals for an airtight and sound absorption
- Removable central guide for easy maintenance
- 1956 mm (77") panel height provides freedom of movement
- Door access: 575 to 677 mm (22 5/8" to 26 5/8")
- 263 mm (10 3/8") refined handle style (exterior handle)
- Minimum threshold required: 60 mm (2 3/8")

DR2056-XXX-005; DR2055-005; Right opening shown

**Important:** Dimensions are approximated and are subject to changes. Please refer to the installation instructions.

1355, 2<sup>nd</sup> Street, Industrial Park Sainte-Marie (Québec) Canada G6E 1G9 T 418-387-9090 1-877-GO-KALIA (1-87- 465-2542) F 418 387-9089