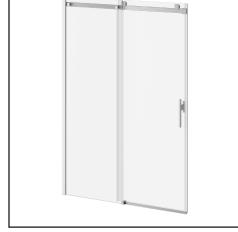

# DR2056/DR2055

60" Rectangular Sliding Door with KaliaPROTEK™ (right opening)

#### **Features**

- Frameless sliding shower door for alcove shower (right opening)
- Fixed panel in clear tempered glass of 10 mm (3/8") and mobile panel in clear tempered glass of 8 mm (5/16") with KaliaPROTEK™protective film (outside panels)
- Glasses with **Duraclean treatment** for easy maintenance (inside panels)
- Ultra-smooth rolling system
- · Hidden anti-jump system without friction
- Closure with cushioned magnetic seals for an airtight and sound absorption
- Removable central guide for easy maintenance
- 1956 mm (77") panel height provides freedom of movement
- Door access: 575 to 677 mm (22 5/8" to 26 5/8")
- 263 mm (10 3/8") refined handle style (exterior handle)
- Minimum threshold required: 60 mm (2 3/8")